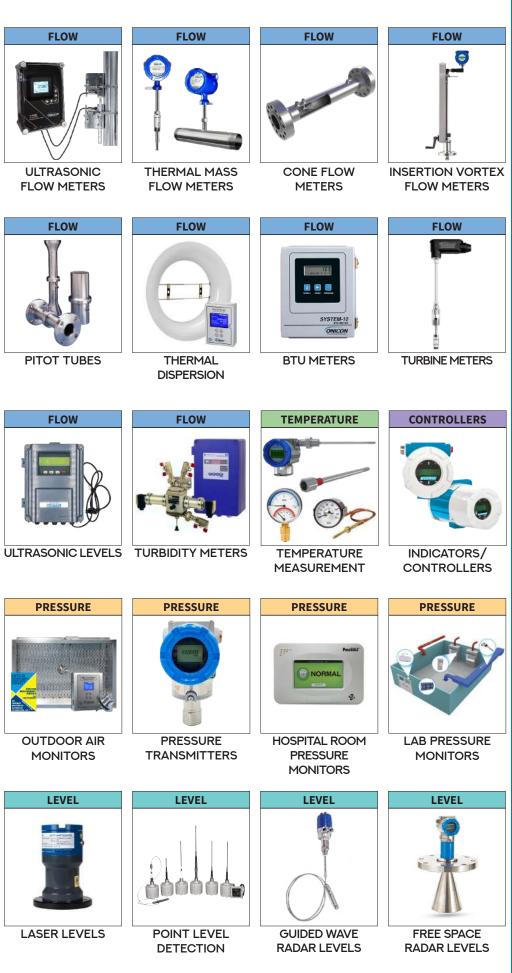

#### **APEX INSTRUMENTATION SPECIALIST**

FLOW

**INSERTION MAG** 

VORTEX FLOW METERS

**PITOT TUBES** 

FLOW

METERS

**AIR FLOW** 

MEASURING

STATIONS

LEVEL

WATER METERS

PRESSURE

**AIR VELOCITY** 

MONITORS

MAG LEVEL GAUGES

LASER LEVELS