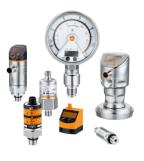

### **LIQUID PROCESSING**

| SENSORS             |
|---------------------|
| Pressure Sensors    |
| Vacuum Sensors      |
| Flow Sensors        |
| Flow Meters         |
| Level Sensors       |
| Temperature Sensors |