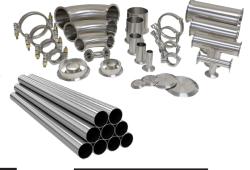

| SANITARY TUBING |  |
|-----------------|--|
| Valves          |  |
| Tubing          |  |
| Fittings        |  |