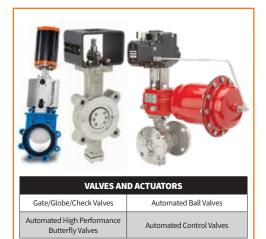

## MECHANICAL CONTRACTOR



## **GET YOUR QUOTE TODAY!**

Call: 763-777-9525 Text: 651-428-2898 Email: Sales@ApexSolutionsMN.com





Pressure Reducing Valves







| STIGHTERS AND CHECK TALLES |                  |
|----------------------------|------------------|
| Silent Check               | Y-Strainers      |
| Swing Check                | Basket Strainers |
| Double Door Check          | Duplex Strainers |



| PIPING, TUBING, FITTINGS  |                          |
|---------------------------|--------------------------|
| Black Pipe                | Weld-Bend Fittings       |
| Copper Pipe               | Stainless Steel Fittings |
| Stainless Steel Pipe/Tube |                          |



| HVAC DAMPERS AND ACTUATORS |                  |
|----------------------------|------------------|
| Dampers                    | Valves           |
| Actuators                  | Balancing Valves |







## FAST QUOTES | IN-STOCK COMPONENTS | PRICING T