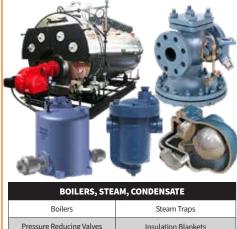

## **GET YOUR QUOTE TODAY!**

Call: 763-777-9525 Text: 651-428-2898 Email: Sales@ApexSolutionsMN.com

Pressure Reducing Valves

| STIGHTERS AND CHECK TALLES |                  |
|----------------------------|------------------|
| Silent Check               | Y-Strainers      |
| Swing Check                | Basket Strainers |
| Double Door Check          | Duplex Strainers |